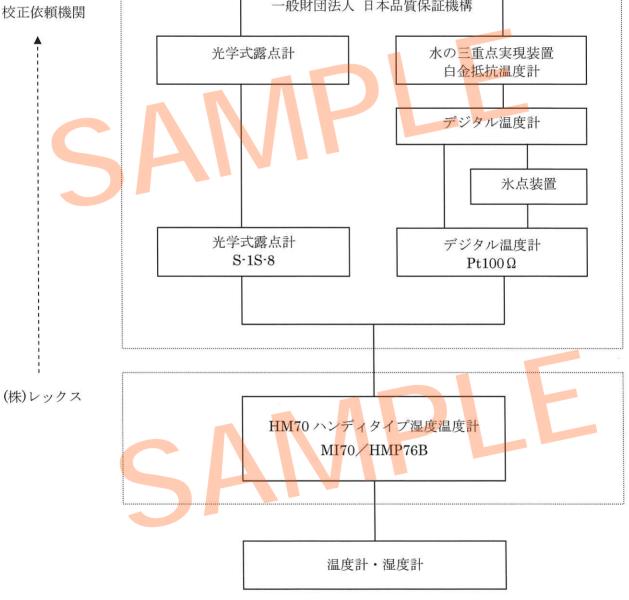

標記の製品は、弊社の作業標準に基づいて校正されていることを証明いたします。

また、校正作業に使用した下記の社内標準器は、校正機関を通じて国が定める標準供給機関にトレーサブルであることを証明します。

#### 使用標準器

| 名称               | 型式            | 番号 | 校正機関 | 校正期限 |
|------------------|---------------|----|------|------|
| 校正用小型風洞          | AH-H15HT-H200 |    |      |      |
| L型ピトー管           | φ 6-380L      |    |      |      |
| MICRO MANOMETER  | MP-5-02S      | 2  |      |      |
| HM70ハンディタイプ湿度温度計 | MI70/HMP76B   |    |      |      |