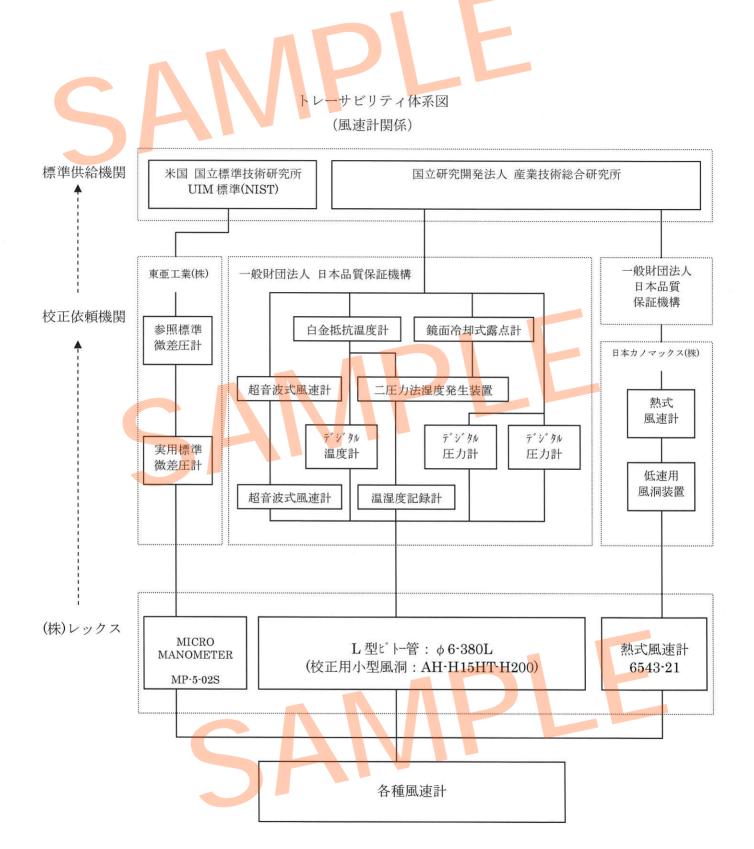

標記の製品は、弊社の作業標準に基づいて校正されていることを証明いたします。

また、校正作業に使用した下記の社内標準器は、校正機関を通じて国が定める標準供給機関にトレーサブルであることを証明します。

#### 使用標準器

| 名称               | 型式            | 番号 | 校正機関 | 校正期限 |
|------------------|---------------|----|------|------|
| 校正用小型風洞          | AH-H15HT-H200 |    |      |      |
| L型ピトー管           | φ 6-380L      |    |      |      |
| MICRO MANOMETER  | MP-5-02S      | 2  |      |      |
| HM70ハンディタイプ湿度温度計 | MI70/HMP76B   |    |      |      |